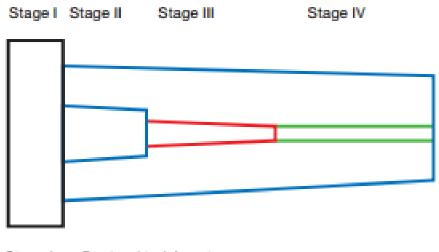

Stage I Doctoral training stage Stage II Postdoctoral stage

Stage III Independent researcher stage

Stage IV Established researchers (professors, research professors, directors, senior scientists, etc) Source: European Science Foundation (" Research Careers in Europe Landscape and Horizons")