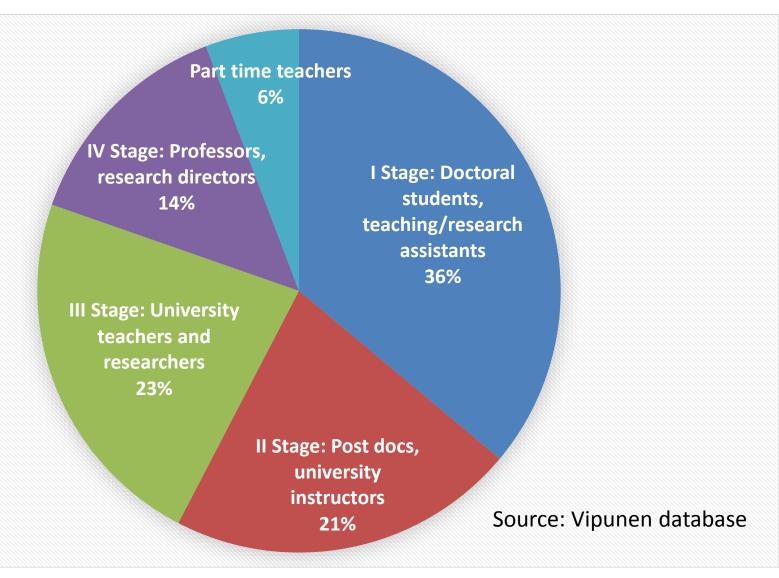

#### **JUSSI KIVISTÖ**

### **ACADEMIC CAREERS IN FINLAND**



Riga, 14 June 2017

### **Background information**

- Two very different sectors: universities and universities of applied sciences (in this presentation will focus mainly on universities)
- **Dramatic changes in 2010**: from public servant status ("academics as government officials") to **private employment relationships**
- As of 2008, implementation of "4-stage career model", but only as "job title classification tools, not as real career models" (Välimaa et al. 2016
- Around
  - 70% of the academic staff work under fixed-term contracts
  - 80% of the academic staff are Finnish
  - 55% of the academic staff are male (70% of professors)



# Academic staff in Finnish universities (2016)



### Selection/recruitments

- In legal terms, universities have full autonomy to design their selection practices (in legal terms), except for professors
- Selection practices to academic positions differ greatly across universities (and sometimes within universities)



Stage I Doctoral training stage Stage II Postdoctoral stage

Stage III Independent researcher stage

Stage IV Established researchers (professors, research professors, directors, senior scientists, etc) Source: European Science Foundation (" Research Careers in Europe Landscape and Horizons")



# Selection and recruitment processes for different tasks

| Primary<br>source of | Titles and tasks                                                                                                              |