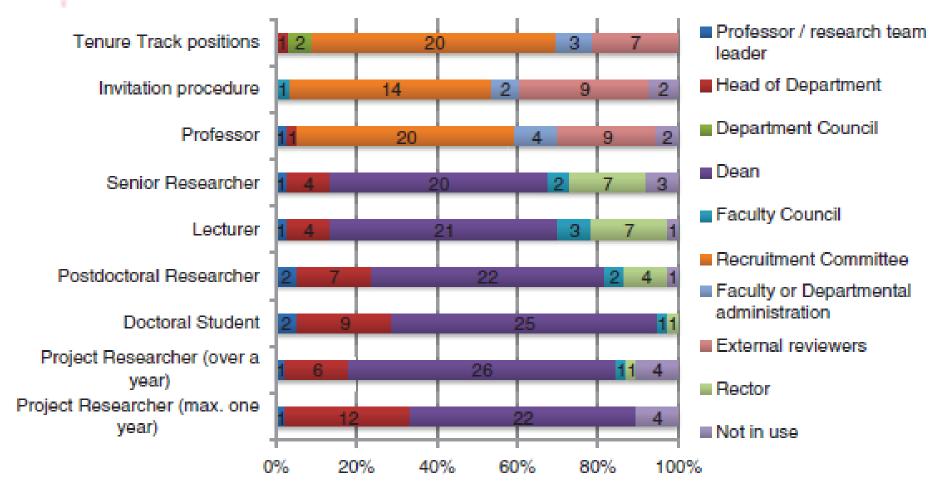

## Who has the highest influence on recruitment decisions in Finnish universities?

Source: Pekkola, Siekkinen & Kivistö (2016)