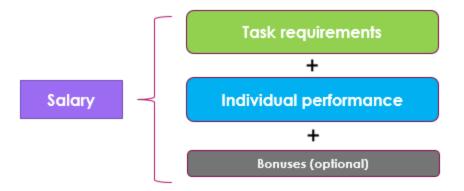

### Remuneration

- As of 2008, all universities (except Aalto University) adopted a performance-based salary system (YPJ) under the general collective agreements
- The salary system is composed on the following components:

#### **Task requirements**

Academic staff: 11 requirement levels

#### **Individual performance**

Academic staff (9 levels) based on:

- Teaching and pedagocical merits
- Research merits
- Societal merits

Max. 46.3% of the task requirements component