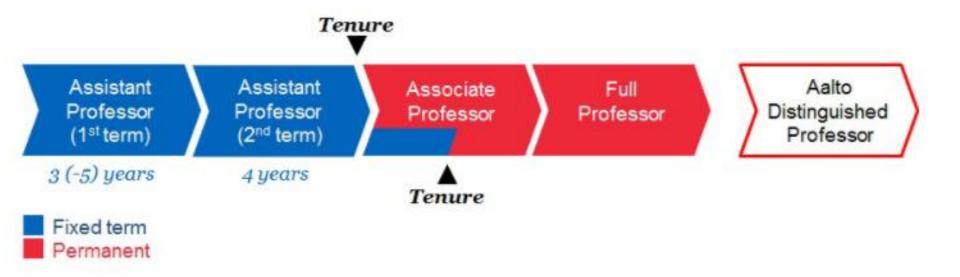

d tasks: department heads, professors, PIs</li> <li>Recruitment decisions by deans, department heads</li> </ul>                                                                                            |  |  |  |

Source: Adapted from Siekkinen, Nokkala, Välimaa & Pekkola (2016)



## Who has the highest influence on recruitment decisions in Finnish universities?



Source: Pekkola, Siekkinen & Kivistö (2016)



### **Promotions**

- Career advancement / promotion can take place either through
  - a) Applying for open vacancies (most typical method in career advancement)
  - b) "**Tenure track**" positions where promotions are possible (only 5-10% of all vacancies, great variation across universities how tenure track system is applied)

## Example: Tenure track model in Aalto University



Source: Aalto University



### Remuneration

- As of 2008, all universities (except Aalto University) adopted a performance-based salary system (YPJ) under the general collective agreements
- The salary system is composed on the following components:



- There are variations how the system is applied (=median salaries for all positions differ a lot across universities)
- Only a few universities pay bonuses in addition to the YPJ-salaries
- Median salary of academic staff is about 3900 eur/month (state administration median salary is about 3500 eur/month)
  - e.g. in 2014 professor's monthly median salary range was 6000-7600 eur



### **Example: Finnish YPJ-salary system**

#### **Task requirements**

Academic staff: 11 requirement levels

#### **Individual performance**

Academic staf