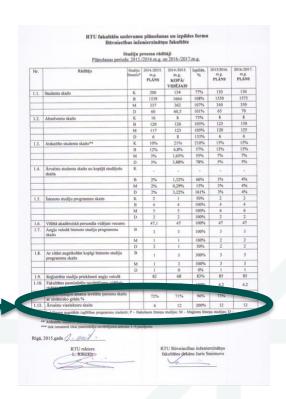

#### RTU fakultāšu uzdevumu plānošanas un izpildes forma Būvniecības inženierzinātņu fakultāte

Studiju procesa rādītāji Plânošanas periods: 2015/2016.m.g. un 2016/2017.m.g.

| Nr.   | Rādnājs                                                                                                                                                                                                                                                                                                                                                                                                                                                                                                                                                                                                                                                                                                                                                                                                                                                                                                                                                                                                                                                                                                                                                                                                                                                                                                                                                                                                                                                                                                                                                                                                                                                                                                                                                                                                                                                                                                                                                                                                                                                                                                                        | Studiju<br>Ilinenia* | 2014/2015.<br>m.g.<br>PLANS | 2014/2015.<br>m.g.<br>KOPÅ/<br>VIDĒJAIS | tzpilde, | 2015/2016.<br>m.g.<br>PLANS | 2016/2017<br>m.g.<br>PLÄNS |
|-------|--------------------------------------------------------------------------------------------------------------------------------------------------------------------------------------------------------------------------------------------------------------------------------------------------------------------------------------------------------------------------------------------------------------------------------------------------------------------------------------------------------------------------------------------------------------------------------------------------------------------------------------------------------------------------------------------------------------------------------------------------------------------------------------------------------------------------------------------------------------------------------------------------------------------------------------------------------------------------------------------------------------------------------------------------------------------------------------------------------------------------------------------------------------------------------------------------------------------------------------------------------------------------------------------------------------------------------------------------------------------------------------------------------------------------------------------------------------------------------------------------------------------------------------------------------------------------------------------------------------------------------------------------------------------------------------------------------------------------------------------------------------------------------------------------------------------------------------------------------------------------------------------------------------------------------------------------------------------------------------------------------------------------------------------------------------------------------------------------------------------------------|----------------------|-----------------------------|-----------------------------------------|----------|-----------------------------|----------------------------|
| L.L.  | Studentu skaits                                                                                                                                                                                                                                                                                                                                                                                                                                                                                                                                                                                                                                                                                                                                                                                                                                                                                                                                                                                                                                                                                                                                                                                                                                                                                                                                                                                                                                                                                                                                                                                                                                                                                                                                                                                                                                                                                                                                                                                                                                                                                                                | K                    | 200                         | 154                                     | 77%      | 150                         | 130                        |
|       |                                                                                                                                                                                                                                                                                                                                                                                                                                                                                                                                                                                                                                                                                                                                                                                                                                                                                                                                                                                                                                                                                                                                                                                                                                                                                                                                                                                                                                                                                                                                                                                                                                                                                                                                                                                                                                                                                                                                                                                                                                                                                                                                | B                    | 1539                        | 1664                                    | 108%     | 1550                        | 1575                       |
|       |                                                                                                                                                                                                                                                                                                                                                                                                                                                                                                                                                                                                                                                                                                                                                                                                                                                                                                                                                                                                                                                                                                                                                                                                                                                                                                                                                                                                                                                                                                                                                                                                                                                                                                                                                                                                                                                                                                                                                                                                                                                                                                                                | M                    | 337                         | 362                                     | 107%     | 340                         | 350                        |
|       |                                                                                                                                                                                                                                                                                                                                                                                                                                                                                                                                                                                                                                                                                                                                                                                                                                                                                                                                                                                                                                                                                                                                                                                                                                                                                                                                                                                                                                                                                                                                                                                                                                                                                                                                                                                                                                                                                                                                                                                                                                                                                                                                | D                    | 60                          | 60,5                                    | 101%     | .65                         | 70                         |
| 1.2.  | Absolventu skaits                                                                                                                                                                                                                                                                                                                                                                                                                                                                                                                                                                                                                                                                                                                                                                                                                                                                                                                                                                                                                                                                                                                                                                                                                                                                                                                                                                                                                                                                                                                                                                                                                                                                                                                                                                                                                                                                                                                                                                                                                                                                                                              | K                    | 16                          | 8                                       | 73%      | 8                           | 8                          |
| , 001 | A CONTRACTOR OF THE CONTRACTOR | В                    | 120                         | 126                                     | 105%     | 125                         | 130                        |
|       |                                                                                                                                                                                                                                                                                                                                                                                                                                                                                                                                                                                                                                                                                                                                                                                                                                                                                                                                                                                                                                                                                                                                                                                                                                                                                                                                                                                                                                                                                                                                                                                                                                                                                                                                                                                                                                                                                                                                                                                                                                                                                                                                | M                    | 117                         | 123                                     | 105%     | 120                         | 125                        |
|       |                                                                                                                                                                                                                                                                                                                                                                                                                                                                                                                                                                                                                                                                                                                                                                                                                                                                                                                                                                                                                                                                                                                                                                                                                                                                                                                                                                                                                                                                                                                                                                                                                                                                                                                                                                                                                                                                                                                                                                                                                                                                                                                                | D                    | 6                           | 8                                       | 133%     | 6                           | 6                          |
| 1.3.  | Atskaitīto studentu skaits**                                                                                                                                                                                                                                                                                                                                                                                                                                                                                                                                                                                                                                                                                                                                                                                                                                                                                                                                                                                                                                                                                                                                                                                                                                                                                                                                                                                                                                                                                                                                                                                                                                                                                                                                                                                                                                                                                                                                                                                                                                                                                                   | K                    | 10%                         | 21%                                     | 210%     | 15%                         | 15%                        |
|       |                                                                                                                                                                                                                                                                                                                                                                                                                                                                                                                                                                                                                                                                                                                                                                                                                                                                                                                                                                                                                                                                                                                                                                                                                                                                                                                                                                                                                                                                                                                                                                                                                                                                                                                                                                                                                                                                                                                                                                                                                                                                                                                                | В                    | 12%                         | 6,8%                                    | 57%      | 15%                         | 15%                        |
|       |                                                                                                                                                                                                                                                                                                                                                                                                                                                                                                                                                                                                                                                                                                                                                                                                                                                                                                                                                                                                                                                                                                                                                                                                                                                                                                                                                                                                                                                                                                                                                                                                                                                                                                                                                                                                                                                                                                                                                                                                                                                                                                                                | M                    | 3%                          | 1,65%                                   | 55%      | 7%                          | 7%                         |
|       |                                                                                                                                                                                                                                                                                                                                                                                                                                                                                                                                                                                                                                                                                                                                                                                                                                                                                                                                                                                                                                                                                                                                                                                                                                                                                                                                                                                                                                                                                                                                                                                                                                                                                                                                                                                                                                                                                                                                                                                                                                                                                                                                | D                    | 5%                          | 3,88%                                   | 78%      | 5%                          | 5%                         |
| 1.4.  | Ārvalstu studentu skaits no kopējā studējošo<br>skaita                                                                                                                                                                                                                                                                                                                                                                                                                                                                                                                                                                                                                                                                                                                                                                                                                                                                                                                                                                                                                                                                                                                                                                                                                                                                                                                                                                                                                                                                                                                                                                                                                                                                                                                                                                                                                                                                                                                                                                                                                                                                         | K                    |                             |                                         | -        |                             |                            |
|       |                                                                                                                                                                                                                                                                                                                                                                                                                                                                                                                                                                                                                                                                                                                                                                                                                                                                                                                                                                                                                                                                                                                                                                                                                                                                                                                                                                                                                                                                                                                                                                                                                                                                                                                                                                                                                                                                                                                                                                                                                                                                                                                                | В                    | 2%                          | 1,32%                                   | 66%      | 3%                          | 4%                         |
|       |                                                                                                                                                                                                                                                                                                                                                                                                                                                                                                                                                                                                                                                                                                                                                                                                                                                                                                                                                                                                                                                                                                                                                                                                                                                                                                                                                                                                                                                                                                                                                                                                                                                                                                                                                                                                                                                                                                                                                                                                                                                                                                                                | M                    | 2%                          | 0,29%                                   | 15%      | 3%                          | 4%                         |
|       |                                                                                                                                                                                                                                                                                                                                                                                                                                                                                                                                                                                                                                                                                                                                                                                                                                                                                                                                                                                                                                                                                                                                                                                                                                                                                                                                                                                                                                                                                                                                                                                                                                                                                                                                                                                                                                                                                                                                                                                                                                                                                                                                | D                    | 2%                          | 3,22%                                   | 161%     | 3%                          | 4%                         |
| 1.5.  | Istenoto studiju programmu skaits                                                                                                                                                                                                                                                                                                                                                                                                                                                                                                                                                                                                                                                                                                                                                                                                                                                                                                                                                                                                                                                                                                                                                                                                                                                                                                                                                                                                                                                                                                                                                                                                                                                                                                                                                                                                                                                                                                                                                                                                                                                                                              | K                    | 2                           | 1                                       | 50%      | 2                           | 2                          |
|       |                                                                                                                                                                                                                                                                                                                                                                                                                                                                                                                                                                                                                                                                                                                                                                                                                                                                                                                                                                                                                                                                                                                                                                                                                                                                                                                                                                                                                                                                                                                                                                                                                                                                                                                                                                                                                                                                                                                                                                                                                                                                                                                                | В                    | 4                           | 4                                       | 100%     | 4                           | 4                          |
|       |                                                                                                                                                                                                                                                                                                                                                                                                                                                                                                                                                                                                                                                                                                                                                                                                                                                                                                                                                                                                                                                                                                                                                                                                                                                                                                                                                                                                                                                                                                                                                                                                                                                                                                                                                                                                                                                                                                                                                                                                                                                                                                                                | M                    | 5                           | 5                                       | 100%     | 6                           | 6                          |
|       |                                                                                                                                                                                                                                                                                                                                                                                                                                                                                                                                                                                                                                                                                                                                                                                                                                                                                                                                                                                                                                                                                                                                                                                                                                                                                                                                                                                                                                                                                                                                                                                                                                                                                                                                                                                                                                                                                                                                                                                                                                                                                                                                | D                    | 2                           | 2                                       | 100%     | 2                           | 2                          |
| 1.6.  | Vēlētā akadēmiskā personāla vidējais vecums                                                                                                                                                                                                                                                                                                                                                                                                                                                                                                                                                                                                                                                                                                                                                                                                                                                                                                                                                                                                                                                                                                                                                                                                                                                                                                                                                                                                                                                                                                                                                                                                                                                                                                                                                                                                                                                                                                                                                                                                                                                                                    |                      | 47,1                        | 47                                      | 100%     | 47                          | 47                         |
| 1.7.  | Angļu valodā Istenoto studiju programmu<br>skaits                                                                                                                                                                                                                                                                                                                                                                                                                                                                                                                                                                                                                                                                                                                                                                                                                                                                                                                                                                                                                                                                                                                                                                                                                                                                                                                                                                                                                                                                                                                                                                                                                                                                                                                                                                                                                                                                                                                                                                                                                                                                              | В                    | 3                           | 3                                       | 100%     | 3                           | 3                          |
|       |                                                                                                                                                                                                                                                                                                                                                                                                                                                                                                                                                                                                                                                                                                                                                                                                                                                                                                                                                                                                                                                                                                                                                                                                                                                                                                                                                                                                                                                                                                                                                                                                                                                                                                                                                                                                                                                                                                                                                                                                                                                                                                                                | M                    | 1                           | 1                                       | 100%     | 2                           | 2                          |
|       |                                                                                                                                                                                                                                                                                                                                                                                                                                                                                                                                                                                                                                                                                                                                                                                                                                                                                                                                                                                                                                                                                                                                                                                                                                                                                                                                                                                                                                                                                                                                                                                                                                                                                                                                                                                                                                                                                                                                                                                                                                                                                                                                | D                    | 2                           | 1                                       | 50%      | 2                           | 2                          |
| 1.8.  | Ar citām augstkolām kopīgi īstenoto stadiju<br>programmu skaits                                                                                                                                                                                                                                                                                                                                                                                                                                                                                                                                                                                                                                                                                                                                                                                                                                                                                                                                                                                                                                                                                                                                                                                                                                                                                                                                                                                                                                                                                                                                                                                                                                                                                                                                                                                                                                                                                                                                                                                                                                                                | В                    | 1                           | . 3                                     | 300%     | 3                           | 3                          |
|       |                                                                                                                                                                                                                                                                                                                                                                                                                                                                                                                                                                                                                                                                                                                                                                                                                                                                                                                                                                                                                                                                                                                                                                                                                                                                                                                                                                                                                                                                                                                                                                                                                                                                                                                                                                                                                                                                                                                                                                                                                                                                                                                                | M                    | 1                           | 3                                       | 300%     | 3                           | 3                          |
|       |                                                                                                                                                                                                                                                                                                                                                                                                                                                                                                                                                                                                                                                                                                                                                                                                                                                                                                                                                                                                                                                                                                                                                                                                                                                                                                                                                                                                                                                                                                                                                                                                                                                                                                                                                                                                                                                                                                                                                                                                                                                                                                                                | D                    | - 1                         | 0                                       | 0%       | 1                           | 1                          |
| 1.9.  | Reĝistrētie studiju priekšmeti angļu valodā                                                                                                                                                                                                                                                                                                                                                                                                                                                                                                                                                                                                                                                                                                                                                                                                                                                                                                                                                                                                                                                                                                                                                                                                                                                                                                                                                                                                                                                                                                                                                                                                                                                                                                                                                                                                                                                                                                                                                                                                                                                                                    |                      | 82                          | 68                                      | 83%      | 85                          | 85                         |
| 1.10. | Fakultātes pasniedzēju novērtējumu vidējais<br>rādītājs***                                                                                                                                                                                                                                                                                                                                                                                                                                                                                                                                                                                                                                                                                                                                                                                                                                                                                                                                                                                                                                                                                                                                                                                                                                                                                                                                                                                                                                                                                                                                                                                                                                                                                                                                                                                                                                                                                                                                                                                                                                                                     |                      | 4,2                         | 4,2                                     | 100%     | 4.2                         | 4.2                        |
| LIL   | Akadēmiskajos amatos ievēlēto personu skaits<br>ar zinātnisko grādu %                                                                                                                                                                                                                                                                                                                                                                                                                                                                                                                                                                                                                                                                                                                                                                                                                                                                                                                                                                                                                                                                                                                                                                                                                                                                                                                                                                                                                                                                                                                                                                                                                                                                                                                                                                                                                                                                                                                                                                                                                                                          |                      | 72%                         | 71%                                     | 96%      | 73%                         | 73%                        |
| 1.12. |                                                                                                                                                                                                                                                                                                                                                                                                                                                                                                                                                                                                                                                                                                                                                                                                                                                                                                                                                                                                                                                                                                                                                                                                                                                                                                                                                                                                                                                                                                                                                                                                                                                                                                                                                                                                                                                                                                                                                                                                                                                                                                                                |                      | 6                           | 12                                      | 200%     | 12                          | 12                         |

RTU Būvniecības inženierzinātņu fakultātes dekāns Juris Smirnovs