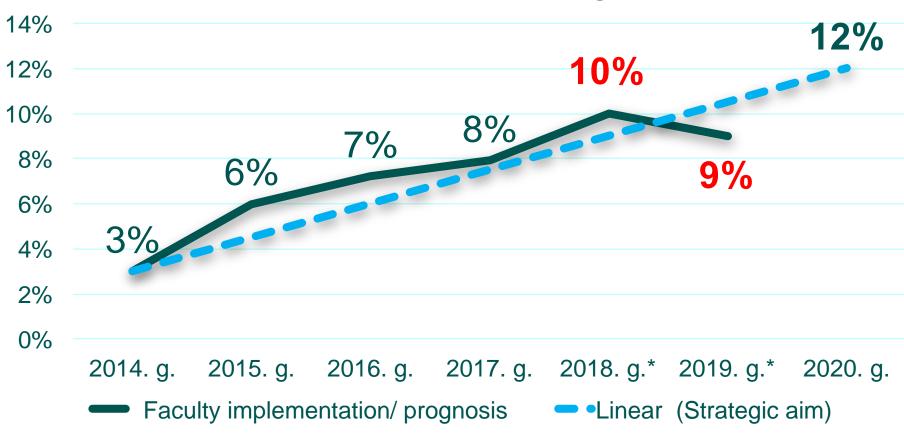

Number of foreign guest lecturers

KPI's on University level

KPI's on Faculty level