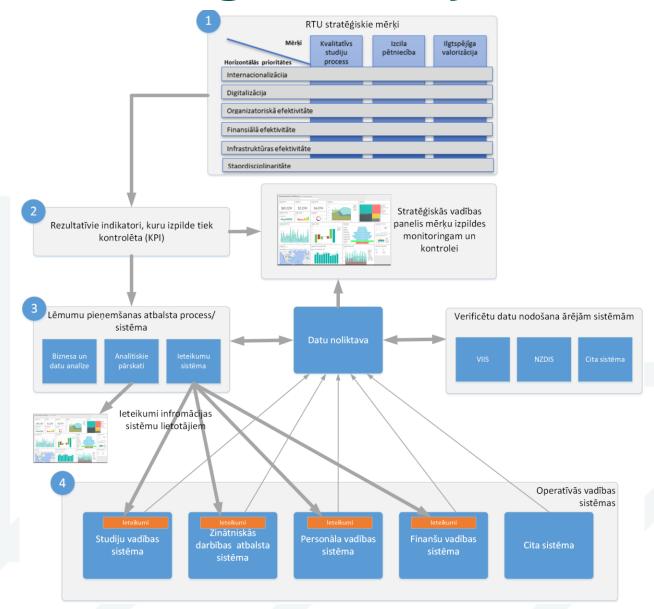

Strategic aims

University level KPI's

Number of foreign guest lecturers

KPI's on University level

KPI's on Faculty level