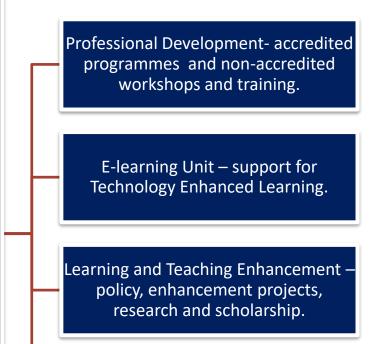

## Centre for Excellence in learning & Teaching (CELT)

Student Learning and Development Centre – Learning Support, Induction.

- Plans, co-ordinates and evaluates professional development in learning and teaching in collaboration with departments and other stakeholders.
- Tailored to meet local needs,
- Provision for individuals and teams.
- MA/Cert Learning & Teaching has played a key role in transforming the culture around learning and teaching.